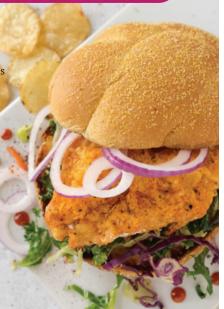

## **Hot Honey Crispy Chicken Sandwiches**

45 MIN • SERVES 4

#### **INGREDIENTS**

- 4 breaded chicken breasts
- 4 hamburger buns
- 4 tablespoons mayonnaise
- 1 ½ cups kale slaw
- 1 red onion, thinly sliced
- 4 tablespoons unsalted butter, softened

#### **Hot Honey**

- ½ cup honey
- 1 teaspoon crushed red chilies
- 1 teaspoon smoked paprika
- ½ teaspoon cayenne pepper

#### **DIRECTIONS**

- 1 In a small saucepan, combine hot honey ingredients and warm over low heat for a few minutes to infuse honey with spices. Turn off heat and set aside.
- 2 Prepare chicken breast based on package instructions.
- 3 Spread butter on buns and toast in a large skillet on low until golden.
- 4 Spread mayonnaise on the top bun and assemble sandwich with slaw, chicken, onions, and hot honey. Serve promptly.